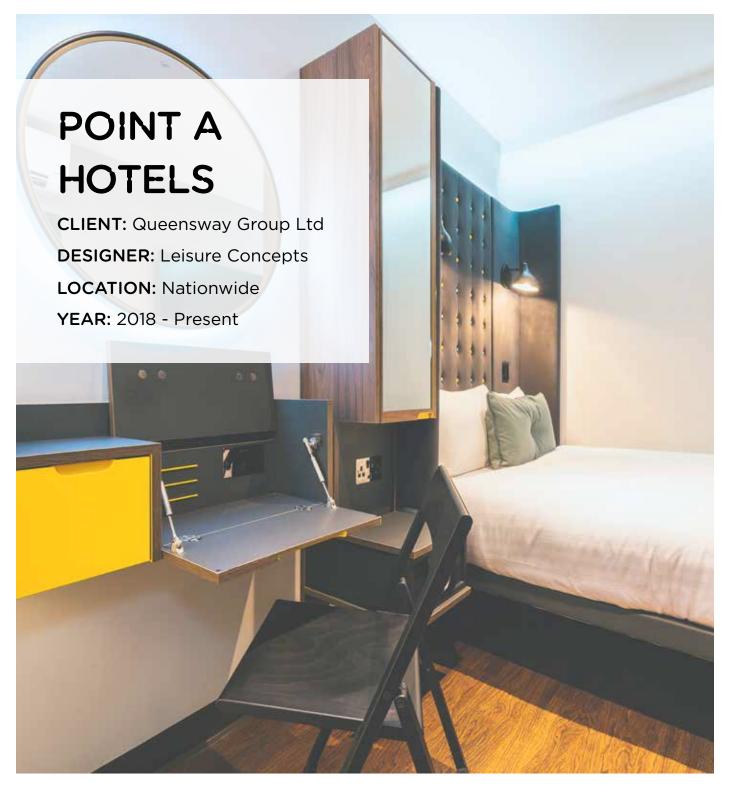

## THE FURNITURE

To get all the amenities a hotel guest requires into such a small room footprint; Leisure Concepts designed a compact system which Nova Interiors were tasked with developing. The system incorporated a drop-down vanity unit, wide and narrow bedside storage units with hanging space, stylish contrast buttoned headboard and round back lit metal mirror and TV housing. The result is durable, compact rooms with personality and charm which guests are happy to recommend to others.