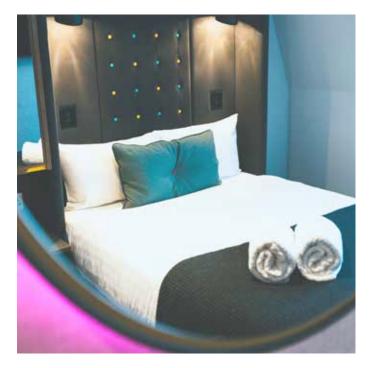

## THE FURNITURE

To get all the amenities a hotel guest requires into such a small room footprint; Leisure Concepts designed a compact system which Nova Interiors were tasked with developing. The system incorporated a drop-down vanity unit, wide and narrow bedside storage units with hanging space, stylish contrast buttoned headboard and round back lit metal mirror and TV housing. The result is durable, compact rooms with personality and charm which guests are happy to recommend to others.