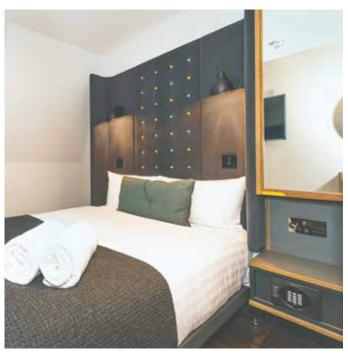

## THE FURNITURE

To get all the amenities a hotel guest requires into such a small room footprint; Leisure Concepts designed a compact system which Nova Interiors were tasked with developing. The system incorporated a drop-down vanity unit, wide and narrow bedside storage units with hanging space, stylish contrast buttoned headboard and round back lit metal mirror and TV housing. The result is durable, compact rooms with personality and charm which guests are happy to recommend to others.