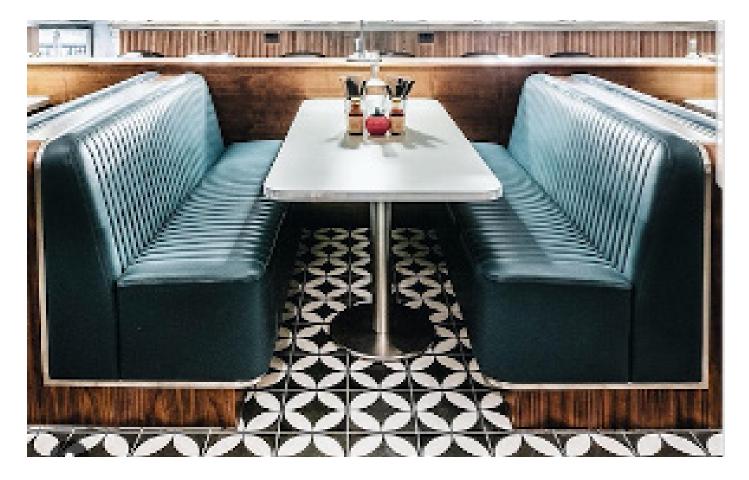

#### AMERICAN-STYLED

Soho House & Co worked collectively with Nova Interiors to bring their 50's American-styled concept to life. To achieve the desired look, Soho House & Co opted for bespoke banquette seating, dining tables, bar stools and dining chairs all from Nova Interior's bespoke production. The teal banquette seating with metal trim and walnut frame are without a doubt, the focal point of the room.

### **BANQUETTE SEATING**

Nova Interiors manufacture bespoke fixed seating made to measure to fit your space. Your banquette seating will be made to fulfil your design vision, with countless style features available such as buttoning, fluting and quilting, just to name a few. To be inspired on your next project get in touch.