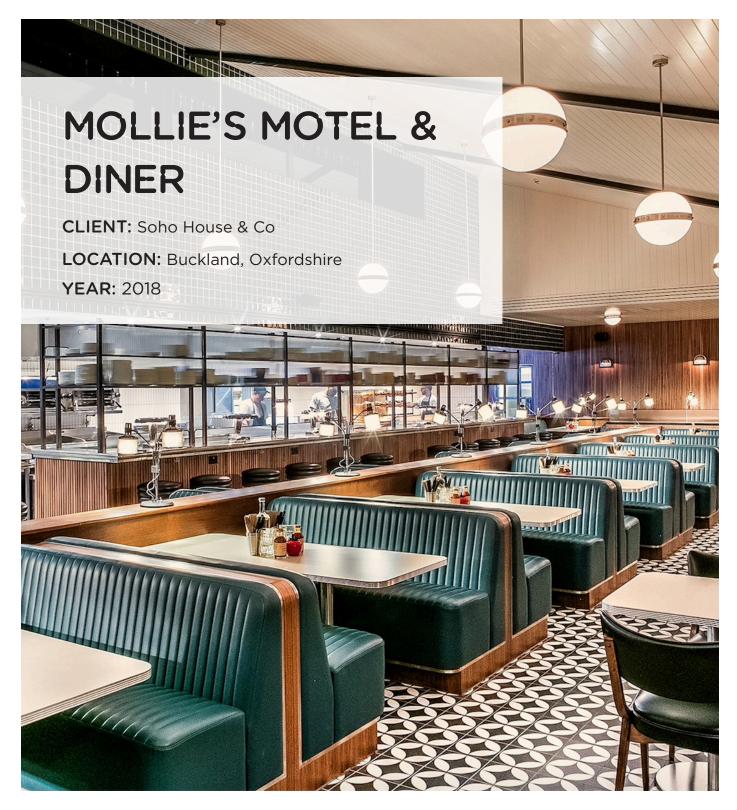

### THE PROJECT

Cosmopolitan group Soho House & Co have launched their first Mollie's Motel & Diner, an American-styled motel located in Buckland, Oxfordshire. The Motel sets a precedent amongst British roadside hospitality offering affordable, yet stylish accommodation and retro American dining. With plans for another 10 venues to be opened, Mollie's Motel & Diner may just reinvent the British motorway experience.

#### AMERICAN-STYLED

Soho House & Co worked collectively with Nova Interiors to bring their 50's American-styled concept to life. To achieve the desired look, Soho House & Co opted for bespoke banquette seating, dining tables, bar stools and dining chairs all from Nova Interior's bespoke production. The teal banquette seating with metal trim and walnut frame are without a doubt, the focal point of the room.