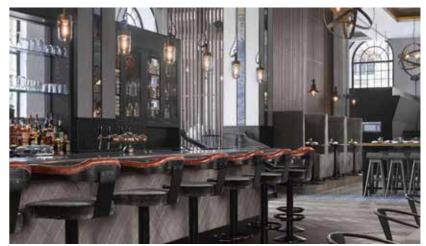

Belle Pubs and Restaurants utilised Nova Interiors' bespoke production knowledge of banquette seating to develop straight, L shaped, C shaped, inverted C shaped and booth banquette seating.

Nova Interiors were specified for the bespoke banquette seating which was designed in a number of styles to create a variety of user experiences, from long informal runs of seating to intimate high backed booths with deep button detailing. All of the banquette seating was surveyed, manufactured, delivered and installed by Nova Interiors.