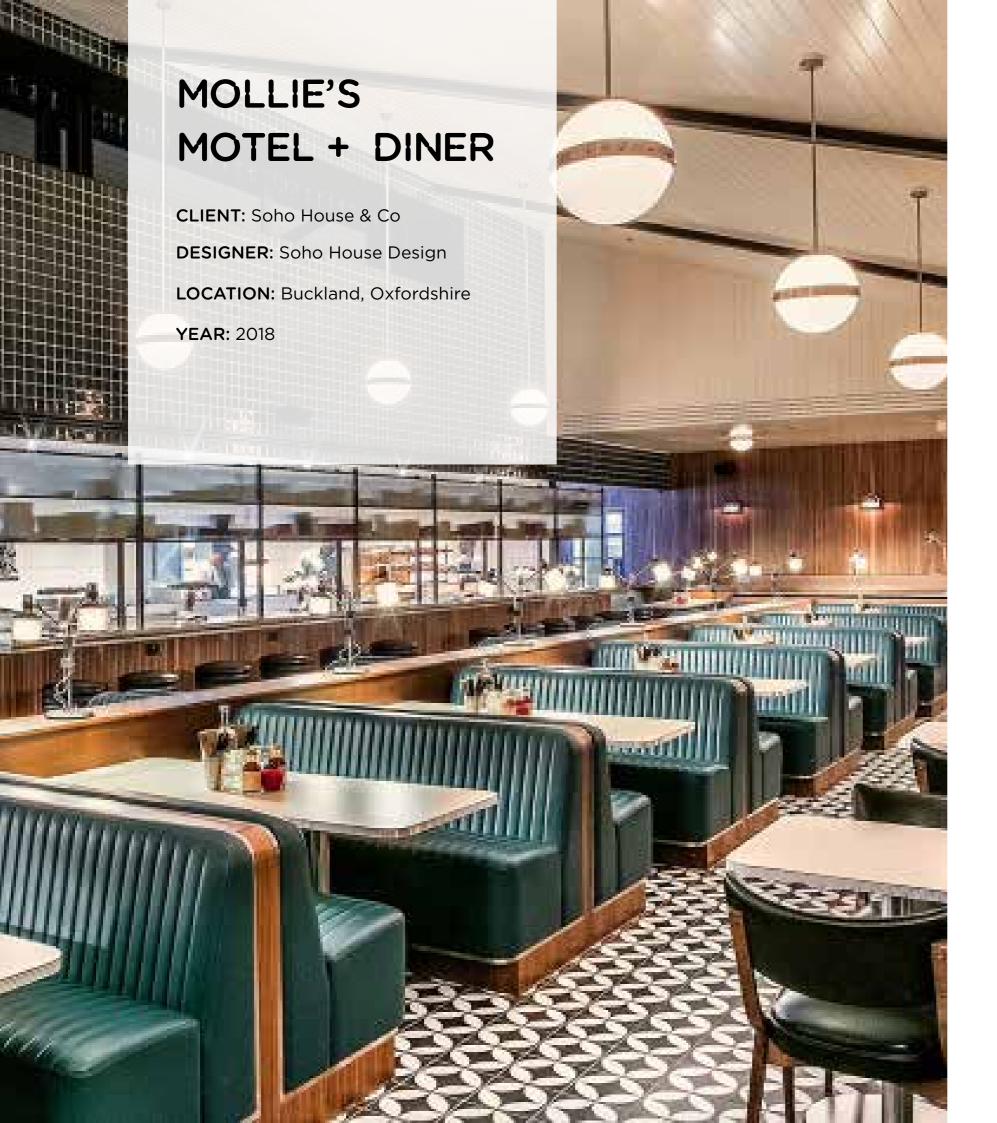

BANQUETTE WITH LIGHT BUTTON UPHOLSTERY

Side Elevation

Soho House & Co worked collectively with Nova Interiors to bring their 50's American-styled concept to life. To achieve the desired look, Soho House & Co opted for bespoke banquette seating, dining tables, bar stools and dining chairs all from Nova Interior's bespoke production.