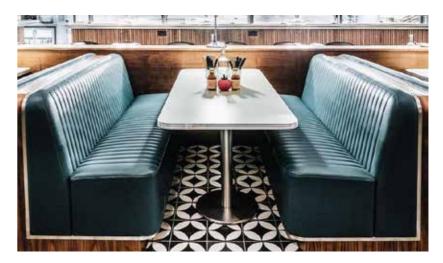

BANQUETTE WITH LIGHT BUTTON UPHOLSTERY

Side Elevation

Soho House & Co worked collectively with Nova Interiors to bring their 50's American-styled concept to life. To achieve the desired look, Soho House & Co opted for bespoke banquette seating, dining tables, bar stools and dining chairs all from Nova Interior's bespoke production.