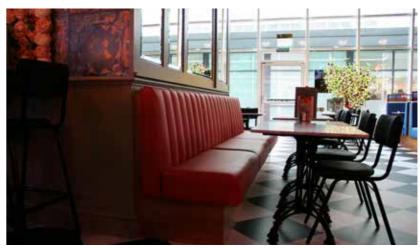

Belle Pubs and Restaurants utilised Nova Interiors' bespoke production knowledge of banquette seating to develop straight, L shaped, C shaped, inverted C shaped and booth banquette seating.

Nova Interiors were specified for the bespoke banquette seating which was designed in a number of styles to create a variety of user experiences, from long informal runs of seating to intimate high backed booths with deep button detailing. All of the banquette seating was surveyed, manufactured, delivered and installed by Nova Interiors.