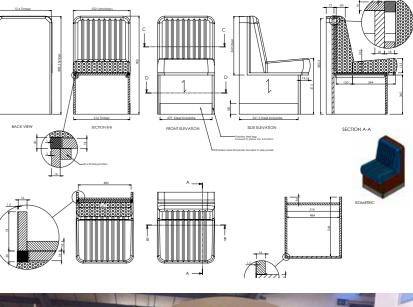

BANQUETTE WITH LIGHT BUTTON UPHOLSTERY

Side Elevation

Soho House & Co worked collectively with Nova Interiors to bring their 50's American-styled concept to life. To achieve the desired look, Soho House & Co opted for bespoke banquette seating, dining tables, bar stools and dining chairs all from Nova Interior's bespoke production.