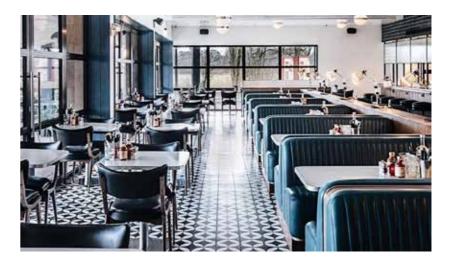

BANQUETTE WITH LIGHT BUTTON UPHOLSTERY

Side Elevation

Soho House & Co worked collectively with Nova Interiors to bring their 50's American-styled concept to life. To achieve the desired look, Soho House & Co opted for bespoke banquette seating, dining tables, bar stools and dining chairs all from Nova Interior's bespoke production.