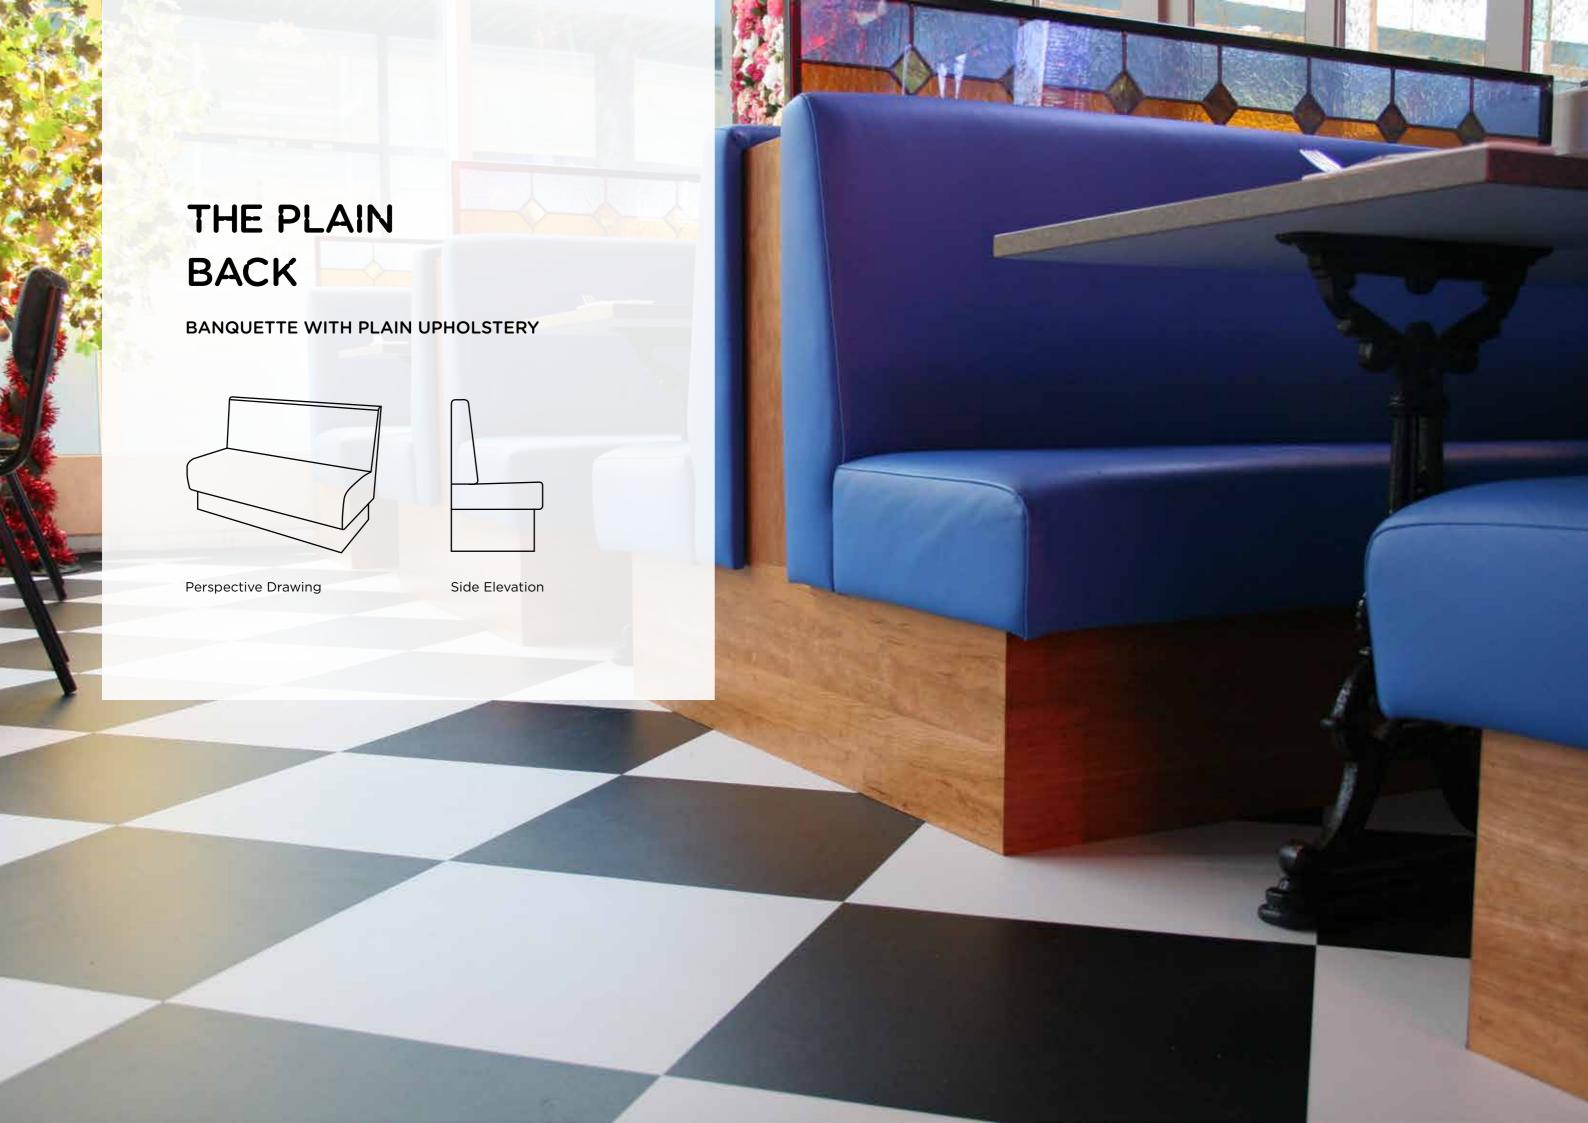

Belle Pubs and Restaurants utilised Nova Interiors' bespoke production knowledge of banquette seating to develop straight, L shaped, C shaped, inverted C shaped and booth banquette seating.

Nova Interiors were specified for the bespoke banquette seating which was designed in a number of styles to create a variety of user experiences, from long informal runs of seating to intimate high backed booths with deep button detailing. All of the banquette seating was surveyed, manufactured, delivered and installed by Nova Interiors.