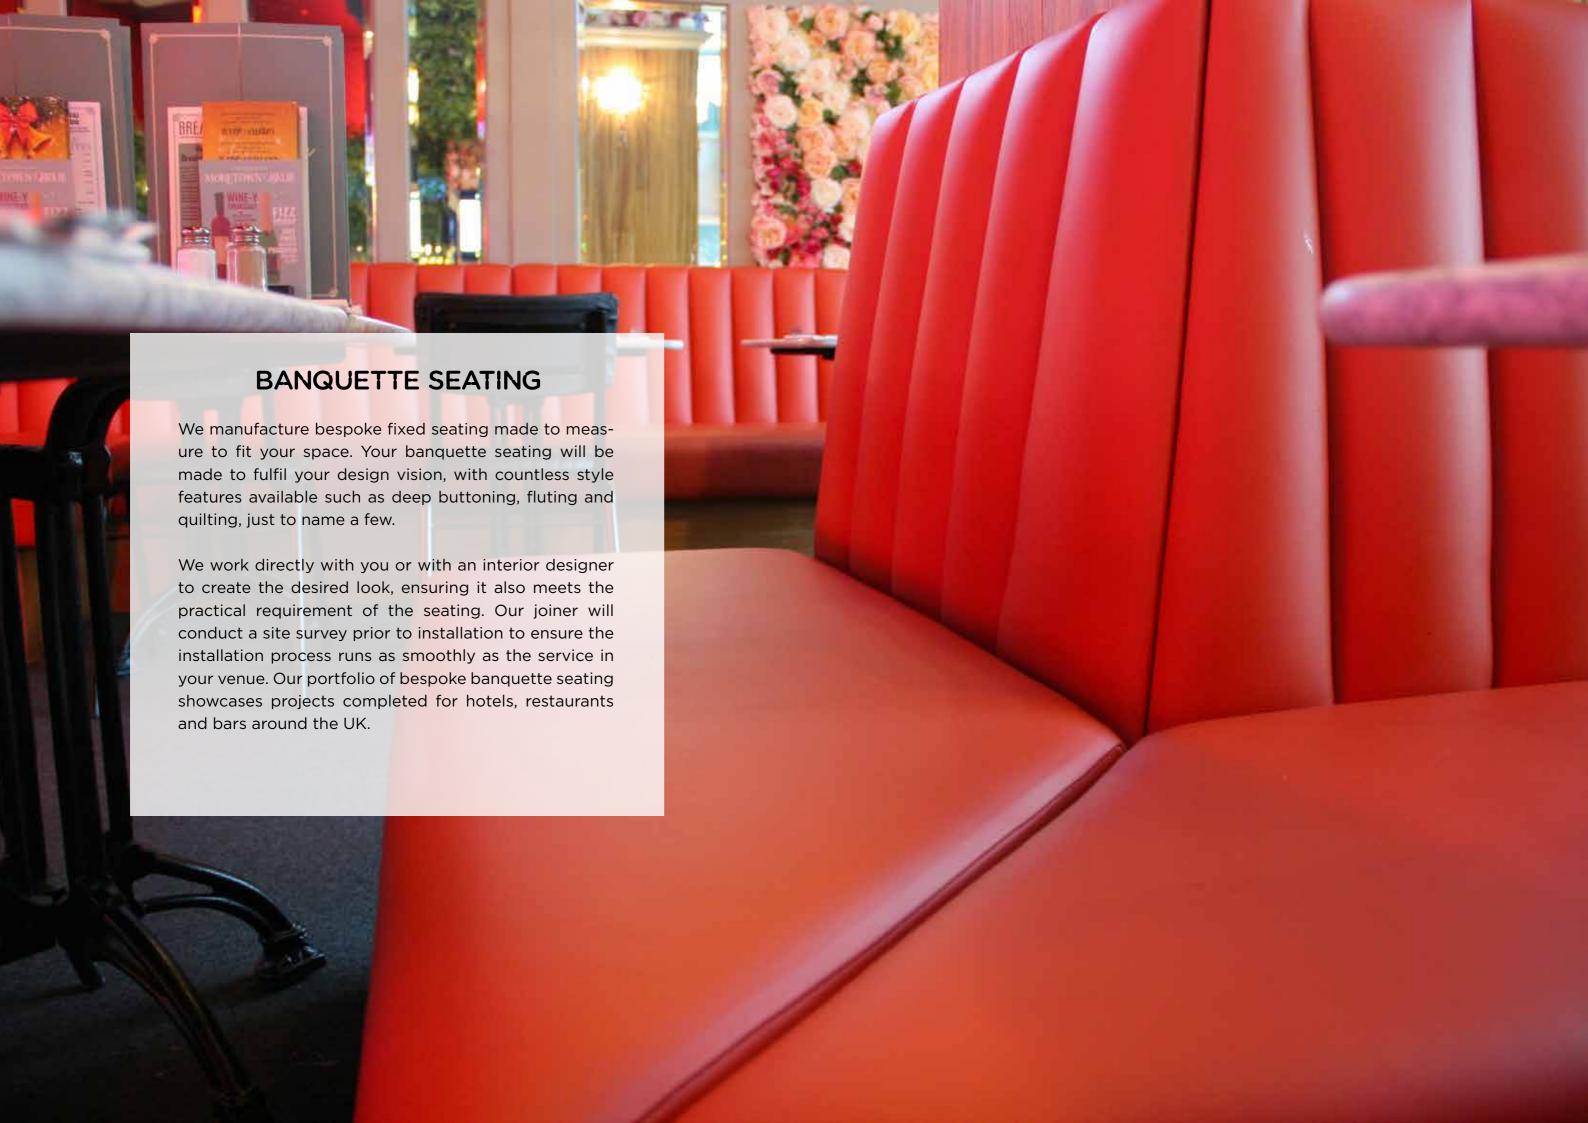

IF YOU
NEED
BANQUETTE /
FIXED
SEATING



## THE PROCESS

**STEP 1 INITIAL ENQUIRY:** Our in house designers will work directly with you or an interior designer to discuss your specifications and create the desired look, ensuring it also meets the practical requirement of the seating.

**STEP 2 QUOTATION:** A formal quotation will be made during this stage. With 35+ years experience we offer value engineering suggestions to ensure you meet your budget.

**STEP 3 SITE SURVEY:** Our joiner will conduct a site survey prior to installation to check the dimensions are correct. This ensures the installation process runs as smoothly as the service in your venue.

**STEP 4 PRODUCTION:** Our talented craftsmen and women will bring your concept to life in our UK factory.

## STEP 5 DELIVERY + INSTALLATION:

Your seating will be delivered