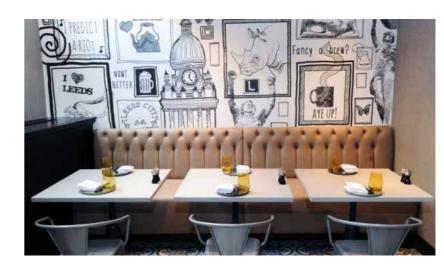

Belle Pubs and Restaurants utilised Nova Interiors' bespoke production knowledge of banquette seating to develop straight, L shaped, C shaped, inverted C shaped and booth banquette seating.

Nova Interiors were specified for the bespoke banquette seating which was designed in a number of styles to create a variety of user experiences, from long informal runs of seating to intimate high backed booths with deep button detailing. All of the banquette seating was surveyed, manufactured, delivered and installed by Nova Interiors.