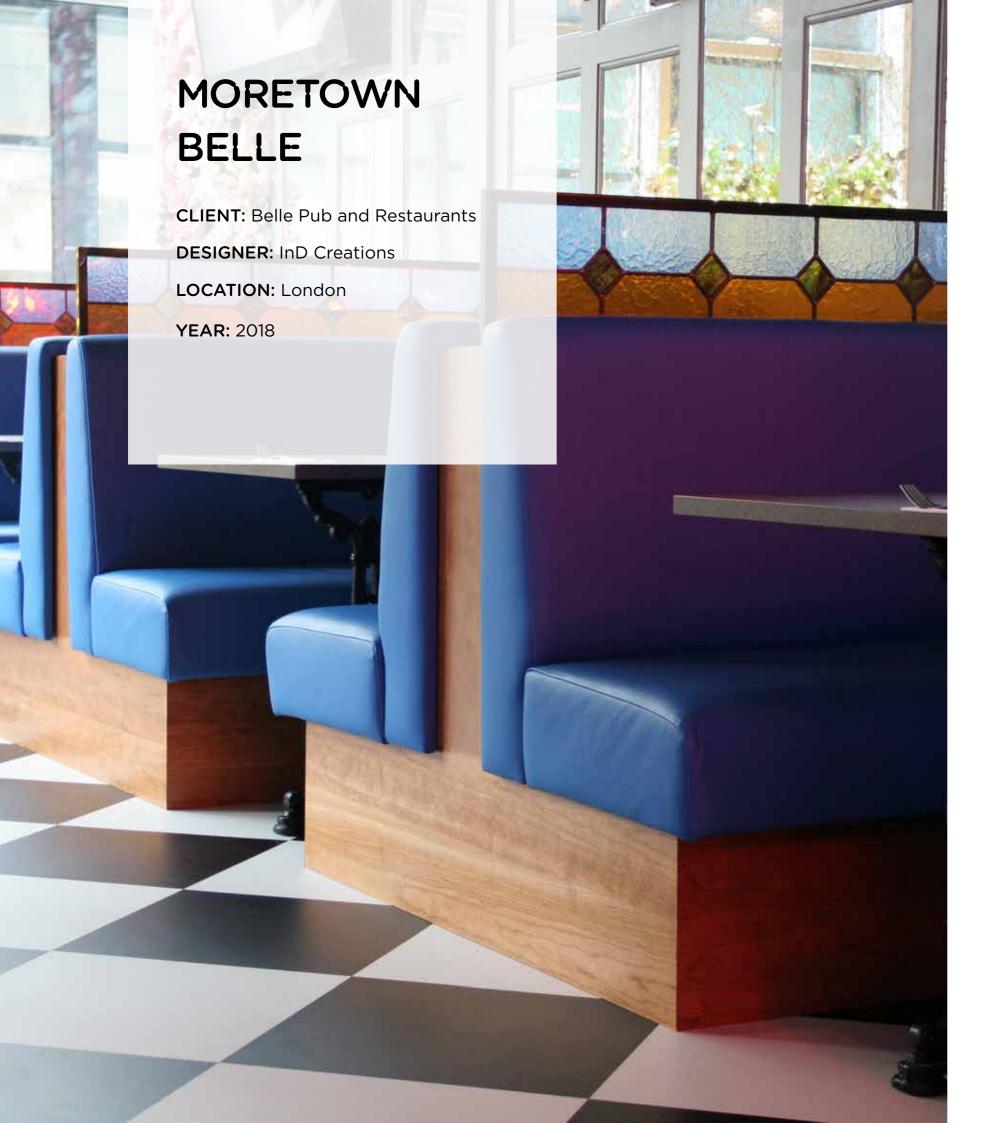

Belle Pubs and Restaurants utilised Nova Interiors' bespoke production knowledge of banquette seating to develop straight, L shaped, C shaped, inverted C shaped and booth banquette seating.

Nova Interiors were specified for the bespoke banquette seating which was designed in a number of styles to create a variety of user experiences, from long informal runs of seating to intimate high backed booths with deep button detailing. All of the banquette seating was surveyed, manufactured, delivered and installed by Nova Interiors.