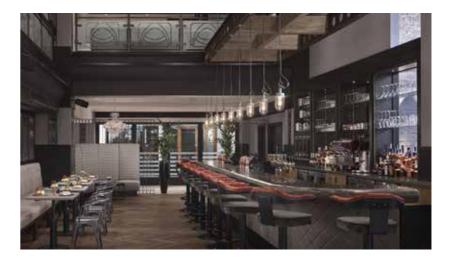

Belle Pubs and Restaurants utilised Nova Interiors' bespoke production knowledge of banquette seating to develop straight, L shaped, C shaped, inverted C shaped and booth banquette seating.

Nova Interiors were specified for the bespoke banquette seating which was designed in a number of styles to create a variety of user experiences, from long informal runs of seating to intimate high backed booths with deep button detailing. All of the banquette seating was surveyed, manufactured, delivered and installed by Nova Interiors.