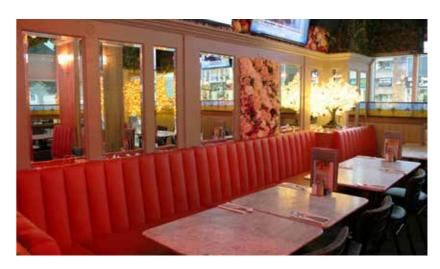

Belle Pubs and Restaurants utilised Nova Interiors' bespoke production knowledge of banquette seating to develop straight, L shaped, C shaped, inverted C shaped and booth banquette seating.

Nova Interiors were specified for the bespoke banquette seating which was designed in a number of styles to create a variety of user experiences, from long informal runs of seating to intimate high backed booths with deep button detailing. All of the banquette seating was surveyed, manufactured, delivered and installed by Nova Interiors.