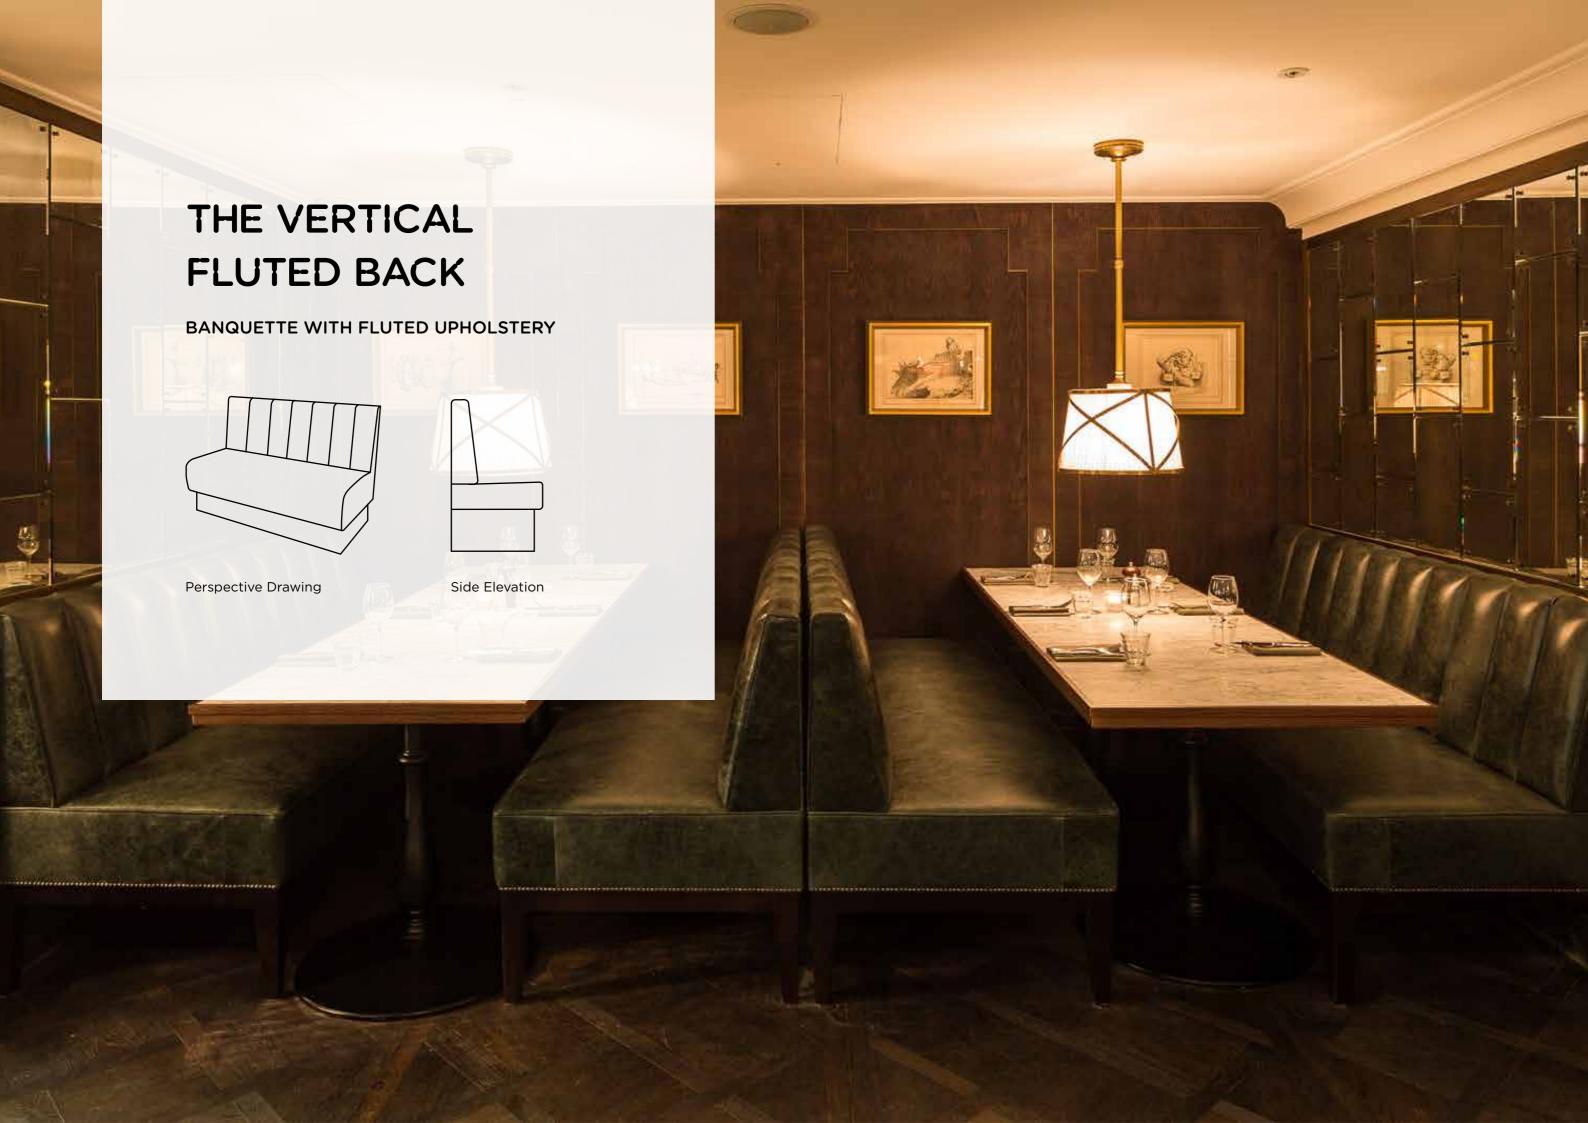

Belle Pubs and Restaurants utilised Nova Interiors' bespoke production knowledge of banquette seating to develop straight, L shaped, C shaped, inverted C shaped and booth banquette seating.

Nova Interiors were specified for the bespoke banquette seating which was designed in a number of styles to create a variety of user experiences, from long informal runs of seating to intimate high backed booths with deep button detailing. All of the banquette seating was surveyed, manufactured, delivered and installed by Nova Interiors.