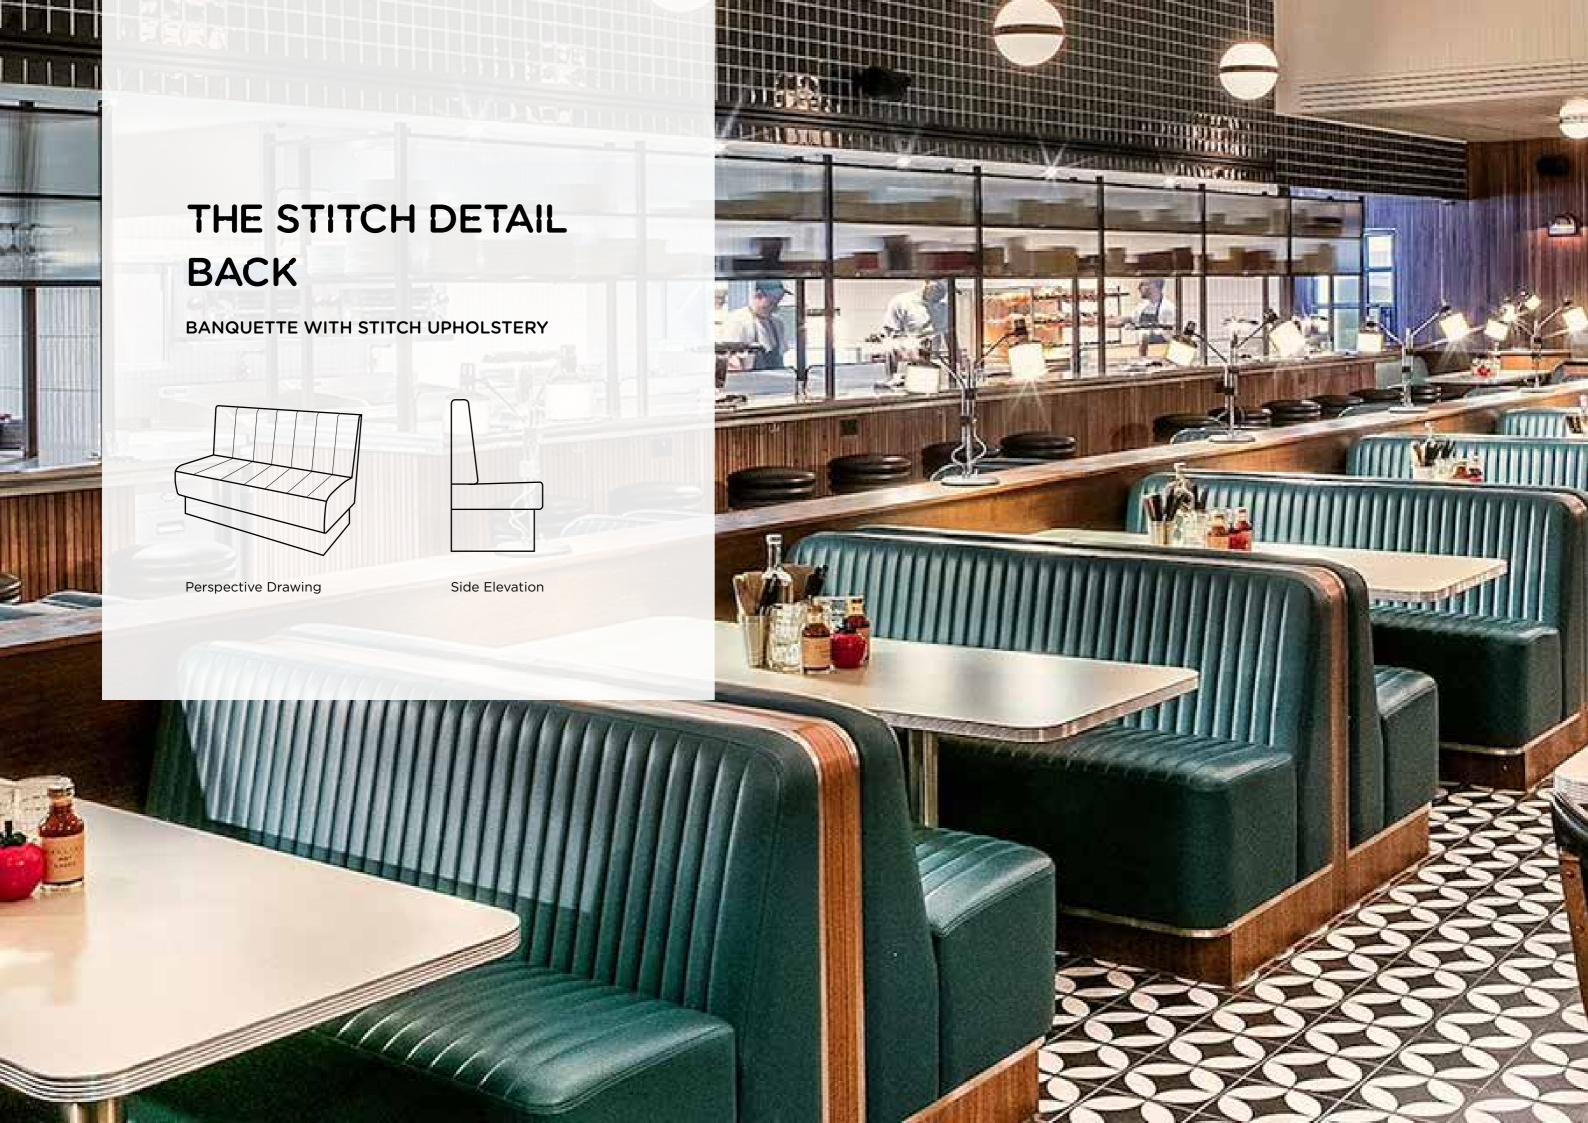

BANQUETTE WITH LIGHT BUTTON UPHOLSTERY

Side Elevation

Soho House & Co worked collectively with Nova Interiors to bring their 50's American-styled concept to life. To achieve the desired look, Soho House & Co opted for bespoke banquette seating, dining tables, bar stools and dining chairs all from Nova Interior's bespoke production.