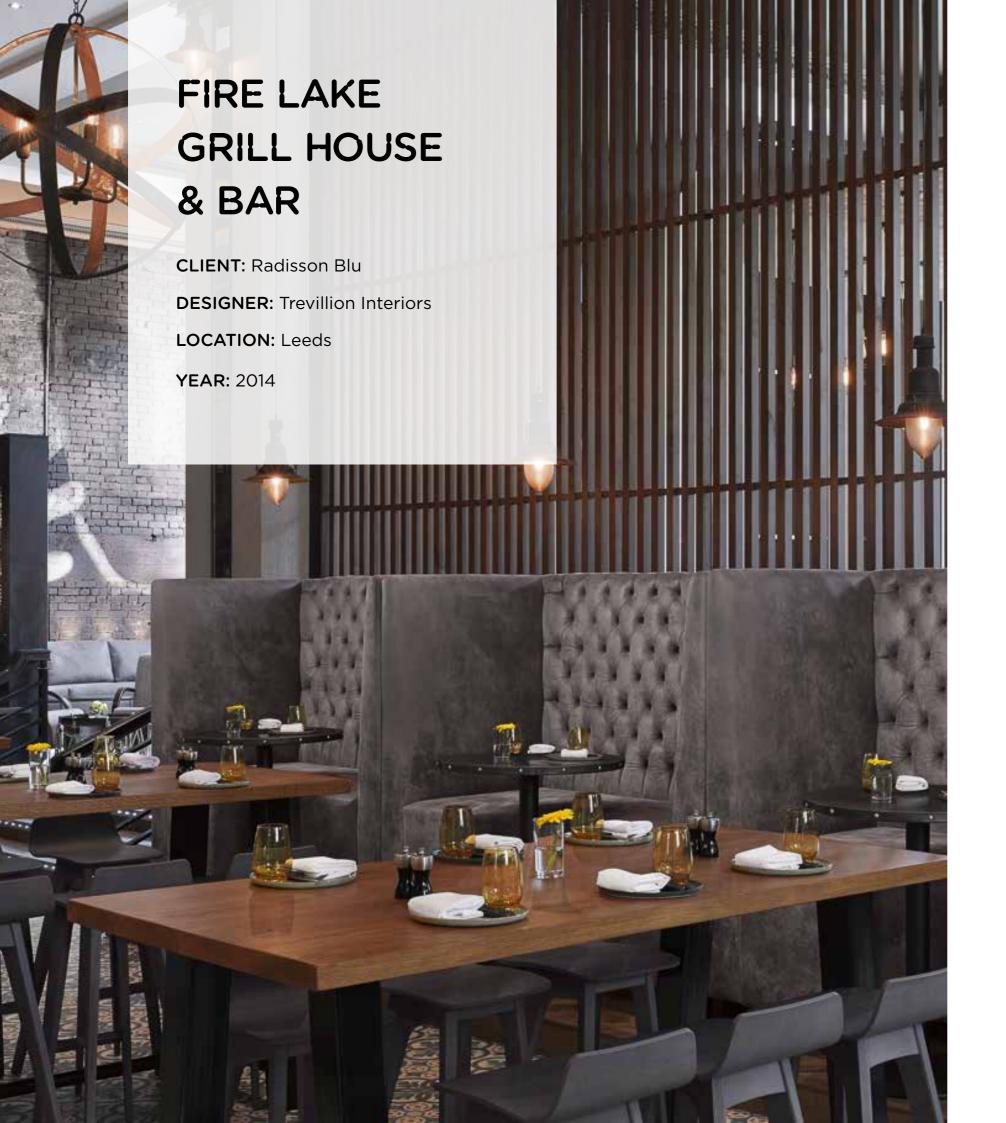

:

Your seating will be delivered and installed in your site by our reliable and trained delivery and installation team. Our support team remain at your disposal after-sales for any queries or support you may need.



























BANQUETTE WITH LIGHT BUTTON UPHOLSTERY







Side Elevation

















Soho House & Co worked collectively with Nova Interiors to bring their 50's American-styled concept to life. To achieve the desired look, Soho House & Co opted for bespoke banquette seating, dining tables, bar stools and dining chairs all from Nova Interior's bespoke production.









Belle Pubs and Restaurants utilised Nova Interiors' bespoke production knowledge of banquette seating to develop straight, L shaped, C shaped, inverted C shaped and booth banquette seating.









Nova Interiors were specified for the bespoke banquette seating which was designed in a number of styles to create a variety of user experiences, from long informal runs of seating to intimate high backed booths with deep button detailing. All of the banquette seating was surveyed, manufactured, delivered and installed by Nova Interiors.

- **f** novainteriors
- o novainteriorsuk
- novainteriors
- **p** novainteriors1
- in novainteriors

## YOUR SPACE - INFINITE POSSIBILITIES

Foxwood Industrial Park Foxwood Road Chesterfield S41 9RN

+44 (0)1246 264 600 sales@novainteriors.co.uk