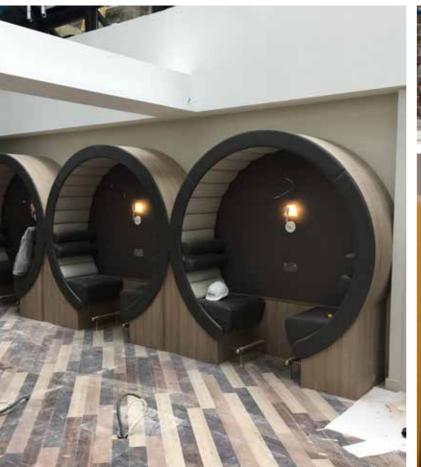

Belle Pubs and Restaurants utilised Nova Interiors' bespoke production knowledge of banquette seating to develop straight, L shaped, C shaped, inverted C shaped and booth banquette seating.

Nova Interiors were specified for the bespoke banquette seating which was designed in a number of styles to create a variety of user experiences, from long informal runs of seating to intimate high backed booths with deep button detailing. All of the banquette seating was surveyed, manufactured, delivered and installed by Nova Interiors.