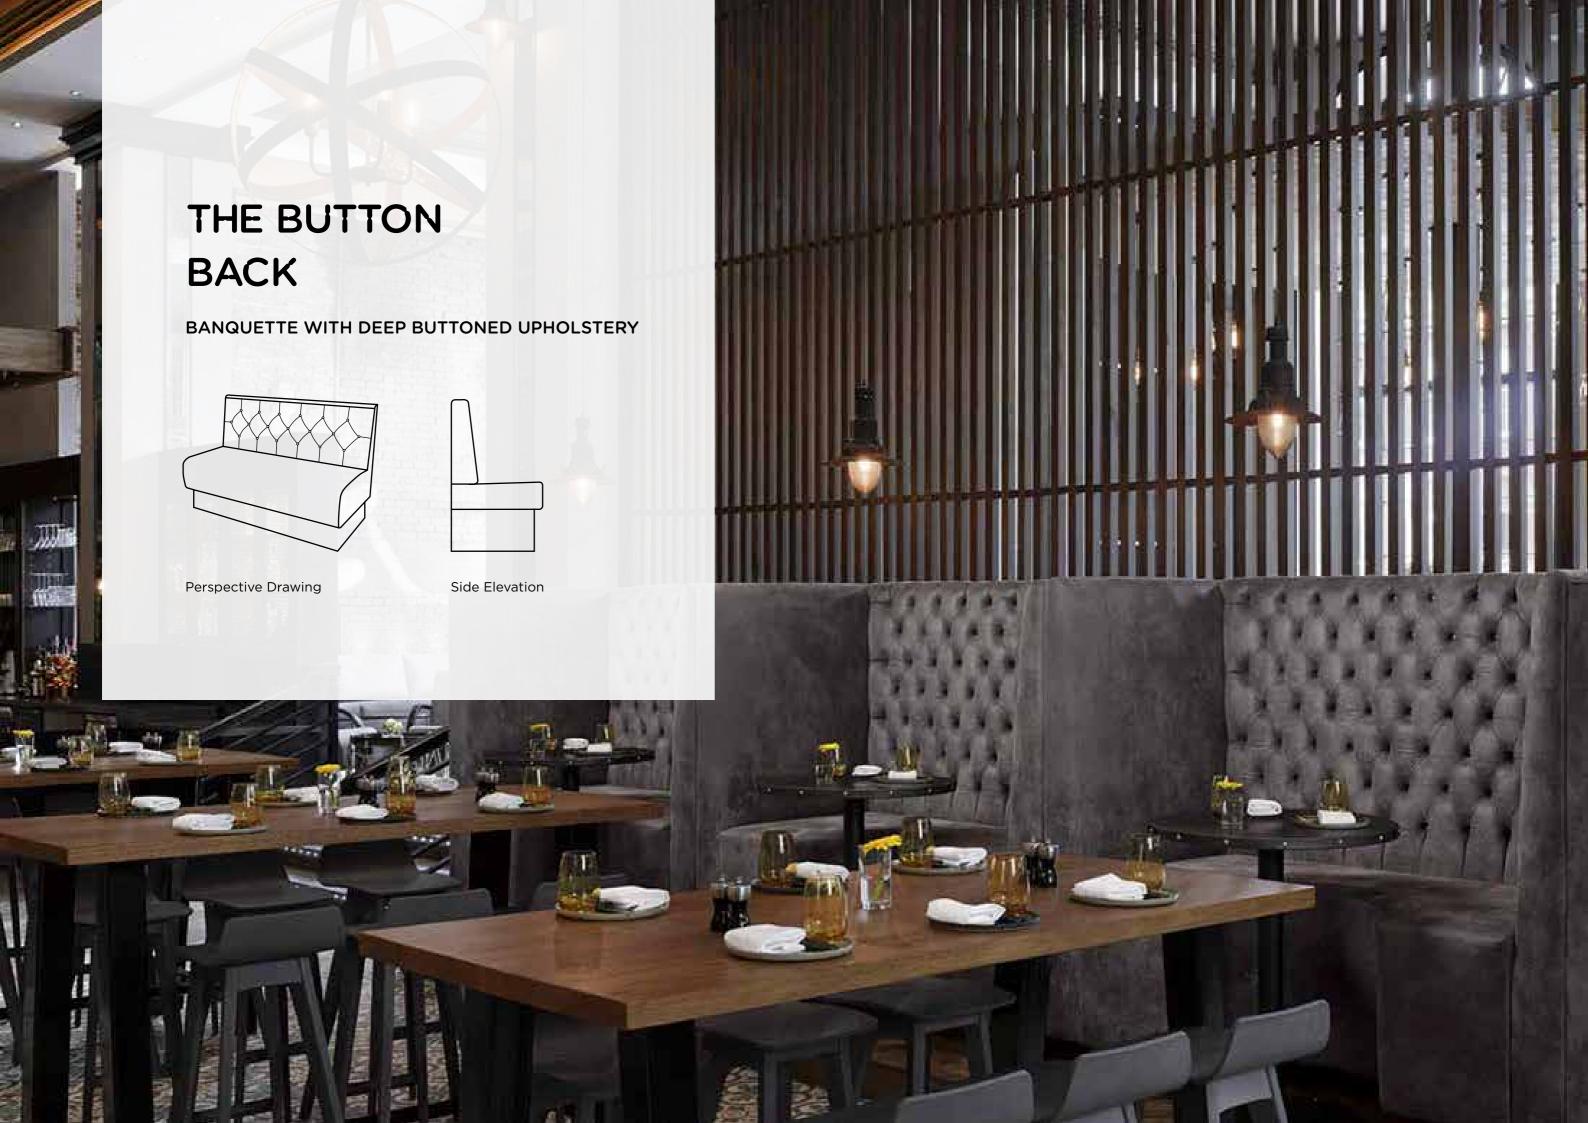

Belle Pubs and Restaurants utilised Nova Interiors' bespoke production knowledge of banquette seating to develop straight, L shaped, C shaped, inverted C shaped and booth banquette seating.

Nova Interiors were specified for the bespoke banquette seating which was designed in a number of styles to create a variety of user experiences, from long informal runs of seating to intimate high backed booths with deep button detailing. All of the banquette seating was surveyed, manufactured, delivered and installed by Nova Interiors.