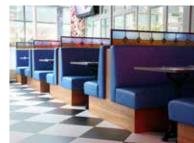

BANQUETTE WITH LIGHT BUTTON UPHOLSTERY

Side Elevation

Soho House & Co worked collectively with Nova Interiors to bring their 50's American-styled concept to life. To achieve the desired look, Soho House & Co opted for bespoke banquette seating, dining tables, bar stools and dining chairs all from Nova Interior's bespoke production.