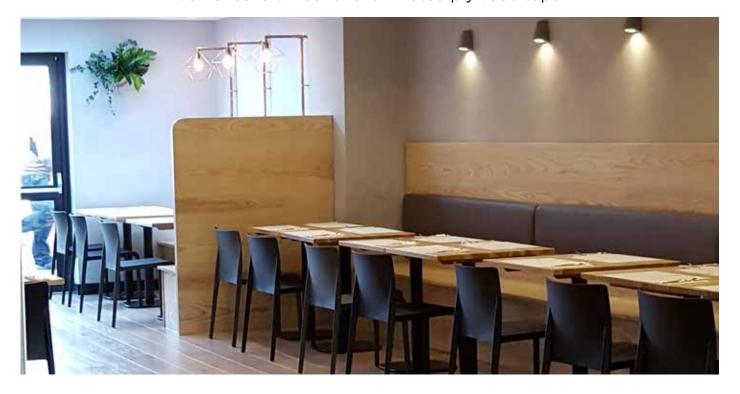

#### THE FURNITURE

Designer Sally Flude collaborated with Nova Interiors to create a city styled environment for diners to enjoy their Napoli-style pizzas. Sally combined Volt chairs and high stools from Nova's furniture collection. She utilised their bespoke capabilities by designing custom tables and poseurs made from powder coated steel with a selection of solid timber and laminated plywood tops.