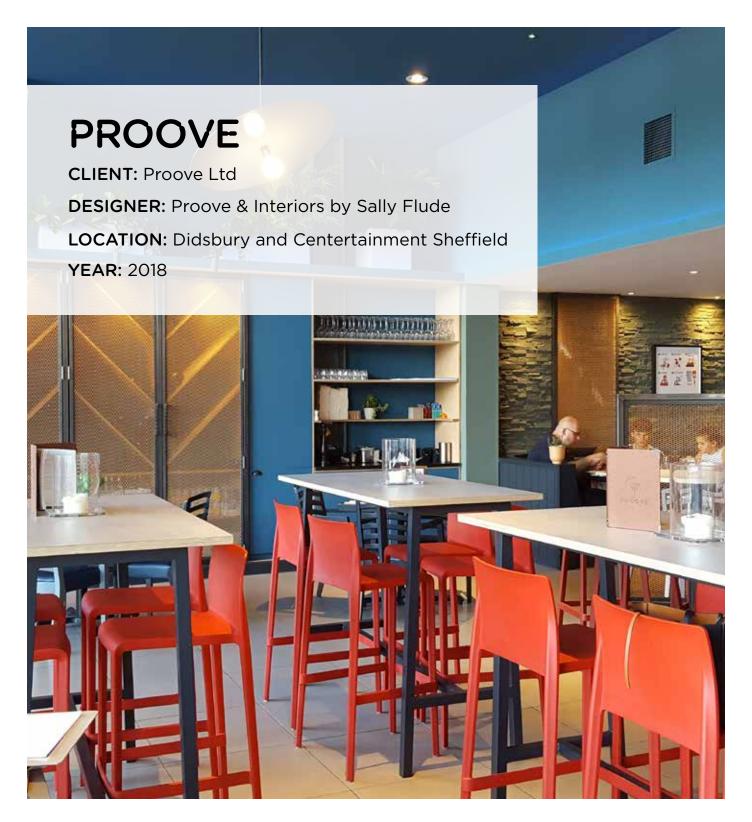

## THE PROJECT

Proove is the rapidly growing vision and passion of 'two guys that love pizza". They aim to share their passion for Napoli styled wood fired pizza through city styled restaurants and pop up venues. Each venue differs in design, feel and atmosphere but consistently delivers a delicious pizza.

#### THE FURNITURE

Designer Sally Flude collaborated with Nova Interiors to create a city styled environment for diners to enjoy their Napoli-style pizzas. Sally combined Volt chairs and high stools from Nova's furniture collection. She utilised their bespoke capabilities by designing custom tables and poseurs made from powder coated steel with a selection of solid timber and laminated plywood tops.