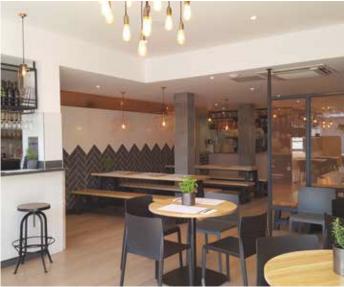

#### THE FURNITURE

Designer Sally Flude collaborated with Nova Interiors to create a city styled environment for diners to enjoy their Napoli-style pizzas. Sally combined Volt chairs and high stools from Nova's furniture collection. She utilised their bespoke capabilities by designing custom tables and poseurs made from powder coated steel with a selection of solid timber and laminated plywood tops.