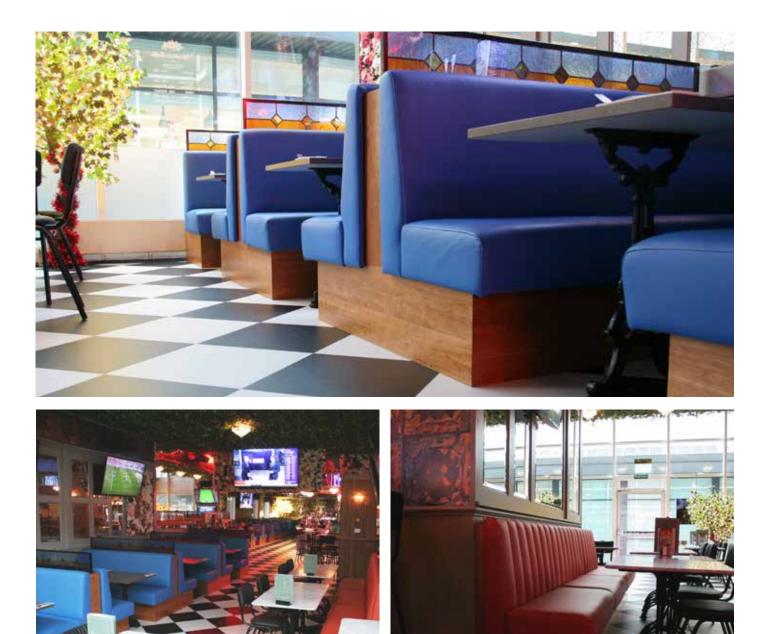

### THE PROJECT

In the heart of the Moretown development, a short walk from the Tower of London, Moretown Belle is an energetic restaurant setting where guests are able to view a variety of sporting events. Viewers can be assured comfort from the banquette seating, designed and manufactured by Nova Interiors.

#### **BANQUETTE SEATING**

Belle Pubs and Restaurants utilised Nova Interiors' bespoke production knowledge of banquette seating to develop straight, L shaped, C shaped, inverted C shaped and booth banquette seating. Nova Interiors manufactured each unit, upholstered with Muirhead leather for maximum comfort and durability. The bright, contrasting banquette units were all complemented with stained oak veneer kick boards.