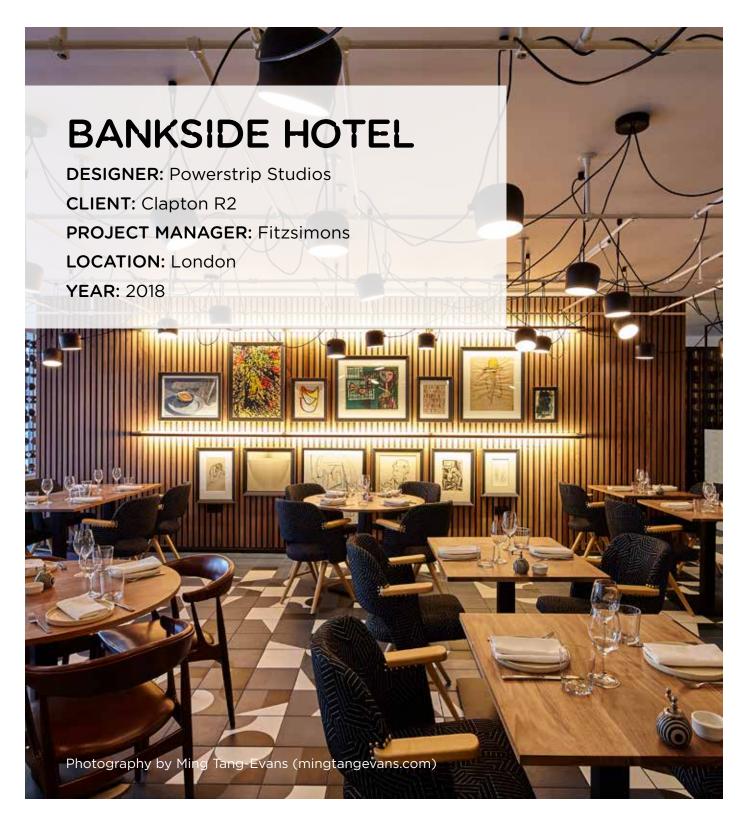

## NOVA

YOUR SPACE: INFINITE POSSIBILITIES

## THE PROJECT

A new, trendy restaurant within a vibrant hotel located in London, brought to life by Powerstrip Studios, an LA based design firm. Powerstrip Studios approached Nova Interiors to create custom-made seating for the Art Yard, inspired by the neighbouring galleries, Tate Modern and Hayward Gallery.

## THE FURNITURE

Powerstrip Studios worked with Nova Interiors to produce mid century style chairs with curved upholstered back and timber beech arms finished with gold studding detail. The Opuzen patchwork fabric chosen blends seamlessly with the surrounding vibrant environment. Nova also supplied the superb banquette seating unit consisting of a perfectly formed metal frame, loose seat and back cushions all with leather tie detailing.