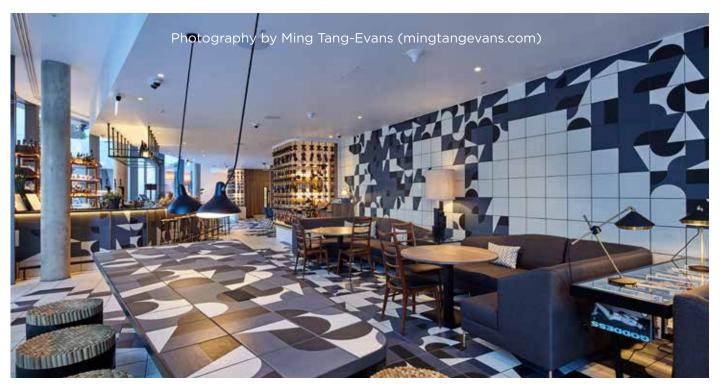

## THE PROJECT

A new, trendy restaurant within a vibrant hotel located in London, brought to life by Powerstrip Studios, an LA based design firm. Powerstrip Studios approached Nova Interiors to create custom-made seating for the Art Yard, inspired by the neighbouring galleries, Tate Modern and Hayward Gallery.

## THE FURNITURE

Powerstrip Studios worked with Nova Interiors to produce mid century style chairs with curved upholstered back and timber beech arms finished with gold studding detail. The Opuzen patchwork fabric chosen blends seamlessly with the surrounding vibrant environment. Nova also supplied the superb banquette seating unit consisting of a perfectly formed metal frame, loose seat and back cushions all with leather tie detailing.