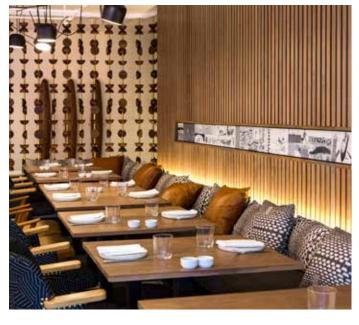

## THE FURNITURE

Powerstrip Studios worked with Nova Interiors to produce mid century style chairs with curved upholstered back and timber beech arms finished with gold studding detail. The Opuzen patchwork fabric chosen blends seamlessly with the surrounding vibrant environment. Nova also supplied the superb banquette seating unit consisting of a perfectly formed metal frame, loose seat and back cushions all with leather tie detailing.