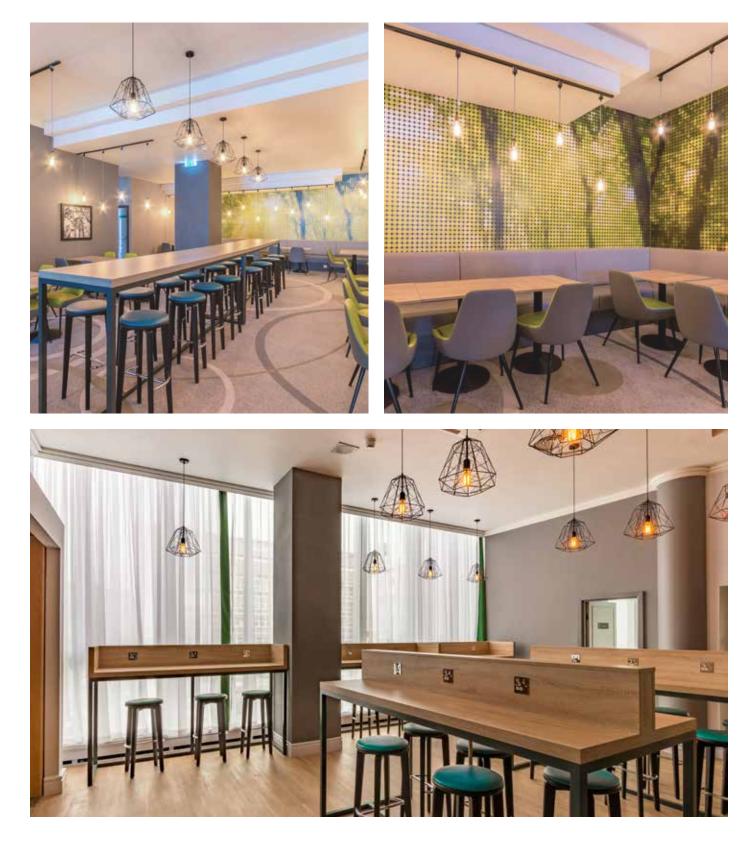

## THE PROJECT

Nova Interiors brought the vision of Faber to life by manufacturing fully upholstered chairs, solid beech frame stools, oak laminate table tops juxtaposed with steel table bases to create an exciting space and refresh the public areas in the Thistle Express Hotel located in Luton.

## THE FURNITURE

The interior lighting reflects off the EGGER natural Bardolino oak table tops and saturates the room with energy. The glow chairs feature contrasting outback and inback upholstery to compliment the surrounding colour scheme.