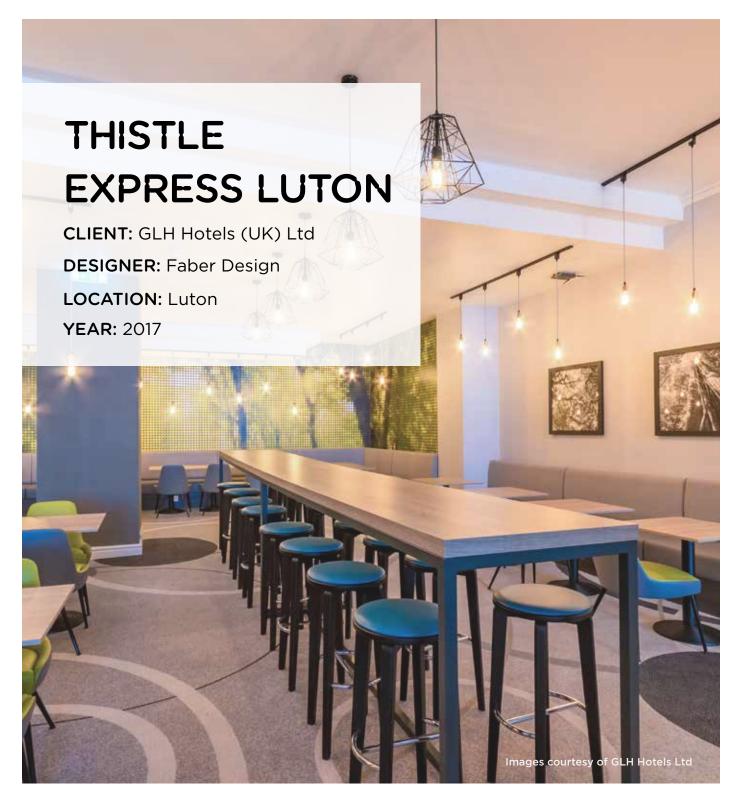

## THE PROJECT

Nova Interiors brought the vision of Faber to life by manufacturing fully upholstered chairs, solid beech frame stools, oak laminate table tops juxtaposed with steel table bases to create an exciting space and refresh the public areas in the Thistle Express Hotel located in Luton.

## THE FURNITURE

The interior lighting reflects off the EGGER natural Bardolino oak table tops and saturates the room with energy. The glow chairs feature contrasting outback and inback upholstery to compliment the surrounding colour scheme.