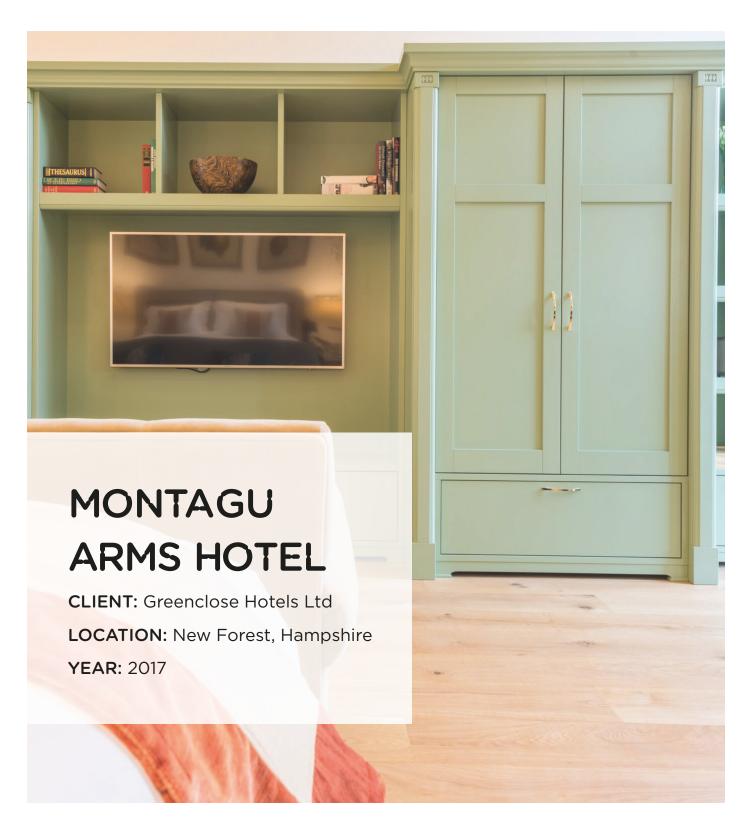

## THE PROJECT

Montagu Arms Hotel enjoys a highly regarded reputation amongst food lovers for their Michelin star awarded dishes by Roux scholar Matt Tomkinsons. Set in an elegant country house hotel with a timeless English garden, Greenclose Hotels Limited have created a unique hospitality experience.

## THE FURNITURE

Alongside the Talbot sofas and Monroe chairs from our furniture collection, Greenclose Hotels Ltd used our bespoke service to create a unique guest experience. Nova Interiors supplied bespoke casegoods, including bedside tables, headboards, desks and breakfasts tables, all manufactured in solid and ash veneer finish. Nova Interiors also supplied a stunning bespoke Farrow & Ball pained finish for built in wardrobes with incorporated TV housing and storage.