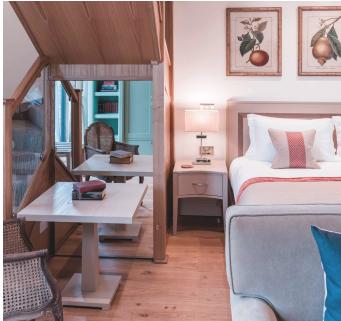

## THE FURNITURE

Alongside the Talbot sofas and Monroe chairs from our furniture collection, Greenclose Hotels Ltd used our bespoke service to create a unique guest experience. Nova Interiors supplied bespoke casegoods, including bedside tables, headboards, desks and breakfasts tables, all manufactured in solid and ash veneer finish. Nova Interiors also supplied a stunning bespoke Farrow & Ball pained finish for built in wardrobes with incorporated TV housing and storage.