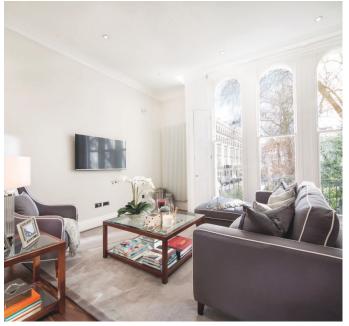

## THE FURNITURE

Residential Land chose Nova Interiors' bespoke service to create elegant bedrooms with impeccable character. Bespoke headboards, bedside tables, dressing tables, upholstered stools and beds with internal storage were supplied. Nova Interiors' Welcombe chair features a curved back and sweeping arm, perfect for Garden House apartment's dining area. In the lounge areas resort lounge chairs offered an elegant seating solution alongside bespoke corner sofas, coffee tables and side tables.