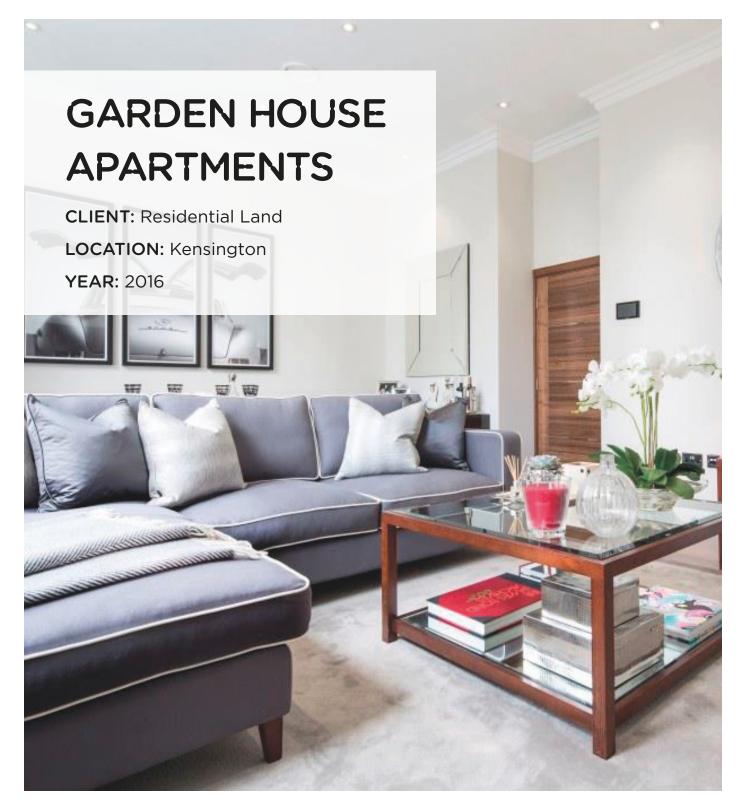

## THE PROJECT

Grade II listed Garden House overlooks the beautifully tranquil Kensington Gardens Square. Central London property specialists Residential Land own this unique collection of one, two and three bedroom apartments which all benefit from access to the exclusive classic gardens.

## THE FURNITURE

Residential Land chose Nova Interiors' bespoke service to create elegant bedrooms with impeccable character. Bespoke headboards, bedside tables, dressing tables, upholstered stools and beds with internal storage were supplied. Nova Interiors' Welcombe chair features a curved back and sweeping arm, perfect for Garden House apartment's dining area. In the lounge areas resort lounge chairs offered an elegant seating solution alongside bespoke corner sofas, coffee tables and side tables.