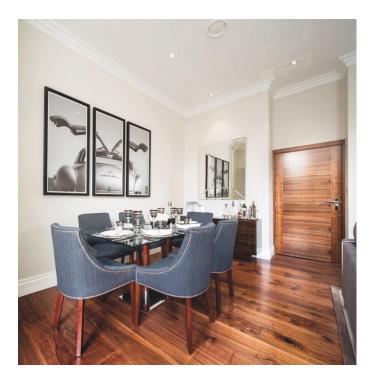

## THE FURNITURE

Residential Land chose Nova Interiors' bespoke service to create elegant bedrooms with impeccable character. Bespoke headboards, bedside tables, dressing tables, upholstered stools and beds with internal storage were supplied. Nova Interiors' Welcombe chair features a curved back and sweeping arm, perfect for Garden House apartment's dining area. In the lounge areas resort lounge chairs offered an elegant seating solution alongside bespoke corner sofas, coffee tables and side tables.